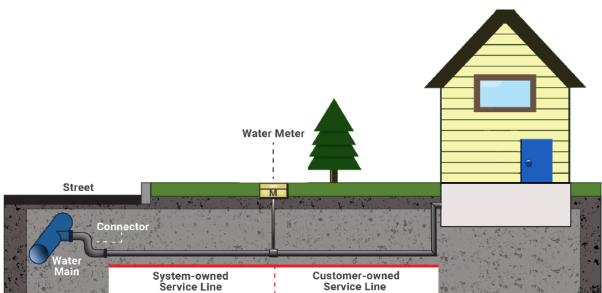

#### **Upcoming Events**

- ❖ Old Settlers Day July 27 28
- Route 66 Hogs and Frogs Festival

- Department Updates
  - Water
  - Sewer
  - Electric
  - Natural Gas

• EPA - Lead Service Line Inventory (LSLI)

#### CITY OF WAYNESV Customer Name: Service Line Address: Contact Telephone: Email Address: Please check the following boxes. Method used to identify the service line entering the residence/building. Visual inspection □ Witnessed installation of the service line □ Lead □ Copper □ Galvanized Steel ☐ Plastic □ Other □ Interior self-identification □ Lead □ Copper □ Galvanized steel □ Plastic □ Other Location of self-identification □ Foundation □ Basement wall ☐ Floor slab □ Other

#### CITY OF Self-identification method Located a wipe lead joint Performed a scratch test Performed a magnet test If galvanized; with the water flow being from the water main to the residence/building, has lead pipe ever been used ahead of the galvanized pipe? □ No ☐ Yes In order to support your identification, please provide photographic evidence. The photo must show the location used to perform the self-identification and be labeled with the address for the service line identified. Submit this form with the required photo to: Email address: uclerk@waynesvillemo.org josh.sharpensteen@warynesvillemo.org michael.hall@waynesvillemo.org Office address: City of Waynesville Attn. Tracey York 100 Tremont Center Waynesville, Mo. 65583 To the best of my knowledge all information contained on this form is accurate. Please sign and date this form after all information is completed and return it to City of Waynesville, Missouri – 100 Tremont Center - Waynesville, Mo. 65583 Customer Signature Date