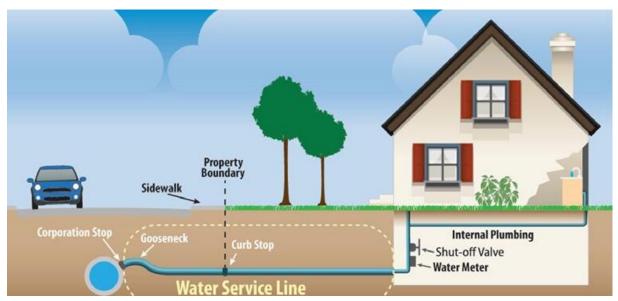

#### **Upcoming Events**

- ❖ Old Settlers Day July 27 28
- Route 66 Hogs and Frogs Festival

- Department Updates
  - Water
  - Sewer
  - Electric
  - Natural Gas

• EPA - Lead Service Line Inventory (LSLI)

#### CITY OF WAYNESV Customer Name: Service Line Address: Contact Telephone: Email Address: Please check the following boxes. Method used to identify the service line entering the residence/building. Visual inspection □ Witnessed installation of the service line □ Lead □ Copper □ Galvanized Steel ☐ Plastic □ Other □ Interior self-identification □ Lead □ Copper □ Galvanized steel □ Plastic □ Other Location of self-identification □ Foundation □ Basement wall ☐ Floor slab □ Other

#### CITY OF Self-identification method Located a wipe lead joint Performed a scratch test Performed a magnet test If galvanized; with the water flow being from the water main to the residence/building, has lead pipe ever been used ahead of the galvanized pipe? □ No ☐ Yes In order to support your identification, please provide photographic evidence. The photo must show the location used to perform the self-identification and be labeled with the address for the service line identified. Submit this form with the required photo to: Email address: uclerk@waynesvillemo.org josh.sharpensteen@warynesvillemo.org michael.hall@waynesvillemo.org Office address: City of Waynesville Attn. Tracey York 100 Tremont Center Waynesville, Mo. 65583 To the best of my knowledge all information contained on this form is accurate. Please sign and date this form after all information is completed and return it to City of Waynesville, Missouri – 100 Tremont Center - Waynesville, Mo. 65583 Customer Signature Date