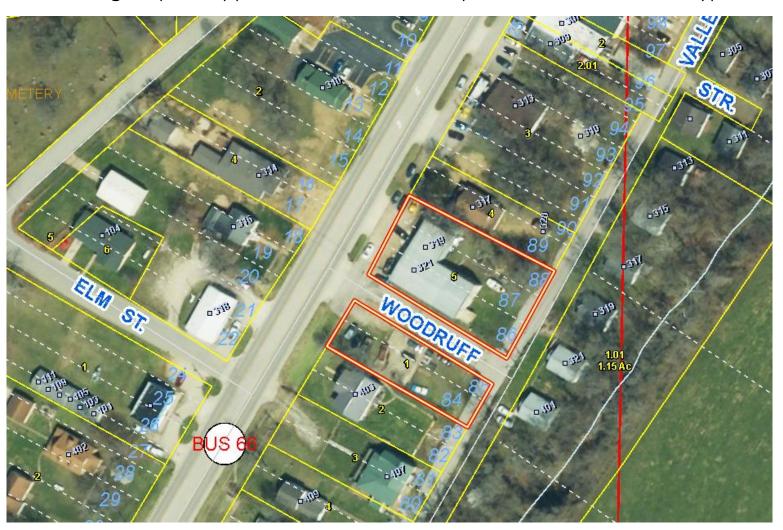

(123,471.00 |

- 5-Year Growth Rate City of Waynesville
  - 2019 City of Waynesville Budget\*\*
    - \$15,613,394.00 (Revenue)
    - \$15,550,670.00 (Expenses)
  - 2024 City of Waynesville Budget\*\*.
    - \$19,978,593.76 (Revenue)
    - \$19,662,825.00 (Expenses)
  - Approximate 5.2% rate of growth per/annum
- Subdivision Improvement Program (SIP)
  - City of Waynesville Building Permits
    - 2019 N/A
    - 2020 9
    - 2021 28 (Implementation of SIP)
    - 2022 53
    - 2023 139
    - 2024 (6-months) 68

#### Finance and Human Resources Committee (7/11/24)

Next Meeting Scheduled for August 1, 2024 at 5:00 PM - Waynesville City Hall





- Rezoning Request from C-2 (Commercial) to I-2 (Industrial Medium Density)
- Rezoning Request approved with conditions placed on business use/type



- Phase 2 Pinnacle Place Final Plat
- Approved by Planning & Zoning



Next Meeting Scheduled for August 13, 2024 at 5:30 PM - Waynesville City Hall



# Board of Adjustments (7/10/24) (No Meeting Held)

Next Meeting Scheduled for August 7, 2024 at 5:00 PM - Waynesville City Hall



### **Special Events**

- ➤ Old Settlers Day July 27 28
- ➤ Route 66 Hogs and Frogs Festival September 20<sup>th</sup> 22<sup>nd</sup>